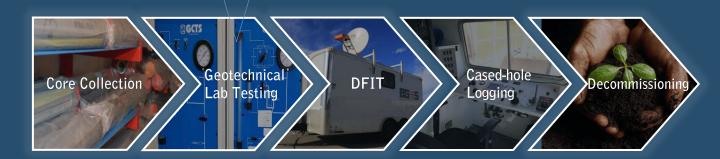

Geocontainment involves confining subsurface operations within designated systems to prevent adverse outcomes.

BGES' end-to-end geocontainment assessment services encompass the entire lifecycle of shale oil and gas production. This includes wellsite core collection and geotechnical lab testing in the exploration phase, diagnostic injection testing (DFIT) for in-situ stress evaluation and

hydraulic fracturing, cased-hole logging Including production logs and well integrity assessments during production, as well as endof-life well decommissioning.

With a specialized Geoscience & Engineering team, we assist clients throughout various stages of a project, while maintaining transparency in data management and delivering meaningful results.

# **SERVICES & EVALUATIONS**