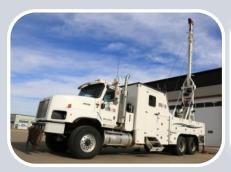

#### **Diagnostic Fracture Injection Testing**

Diagnostic Fracture Injection Tests (DFITs) are performed by skilled technicians using advanced equipment. A comprehensive report includes in-depth analyses by technical experts utilizing the renowned GOHFER® Pressure Diagnostics.

#### **Cased-Hole Completions**

BGES excels in cased-hole services, specializing in logging, perforating, and data acquisition. Our production logging monitors fluid flow, while well integrity logs assess well structural stability for safety and operational efficiency.