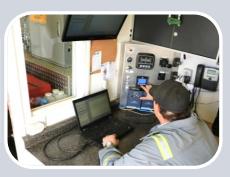

#### **Diagnostic Fracture Injection Testing**

Diagnostic Fracture Injection Tests (DFITs) are performed by skilled technicians using advanced equipment. A comprehensive report includes in-depth analyses by technical experts utilizing the renowned GOHFER® Pressure Diagnostics.

#### **Cased-Hole Completions**

BGES excels in cased-hole services, specializing in logging, perforating, and data acquisition. Our production logging monitors fluid flow, while well integrity logs assess well structural stability for safety and operational efficiency.